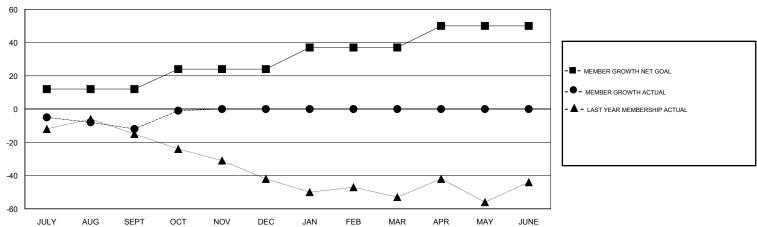

#### GOALS AND ACTUAL MEMBERS CUMULATIVE

| DROPPED CLUBS: 1  DROPPED MEMBERS |    | 23 CLUBS OF 64 ADDED 1 OR MORE NEW MEMBERS | GENDER DISTRIBUTION  MALE 893 (72.90%)  FEMALE 332 (27.10%)  Women Percentage Fiscal Year Goal: 30% |    |
|-----------------------------------|----|--------------------------------------------|-----------------------------------------------------------------------------------------------------|----|
| DECEASED                          | 3  | CLICK HERE FOR CUMULATIVE                  | TOTAL FAMILY UNIT MEMBERS                                                                           |    |
| CLUB CANCELLED                    | 0  | MEMBERSHIP DATA                            |                                                                                                     | 43 |
| OTHER                             | 45 |                                            | FAMILY MEMBERS PAYING HALF DUES                                                                     |    |
| TOTAL                             | 48 |                                            |                                                                                                     |    |